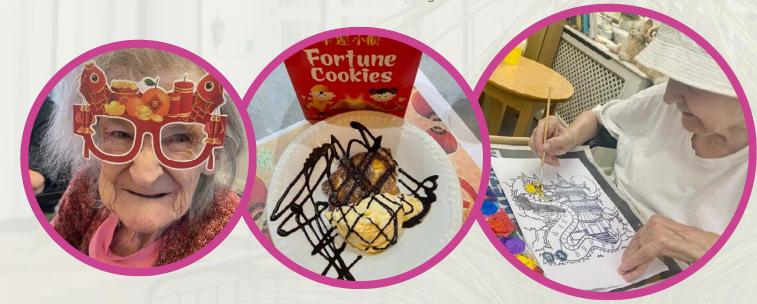

## Year Of The Snake

Celebrating Chinese New Year at Old Shenfield Place was a wonderful experience— from creating vibrant decorations to savoring a delicious Chinese meal. The fortune cookies were definitely a highlight, bringing smiles to everyone!