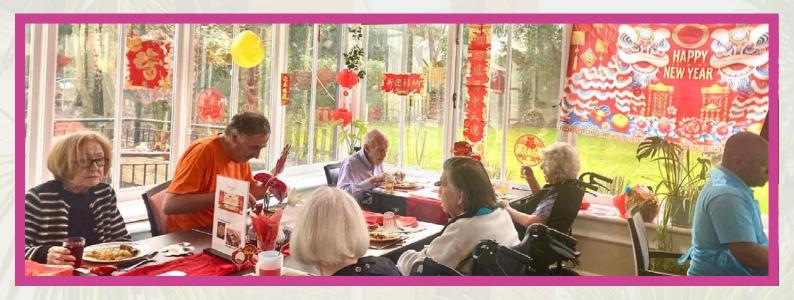

## Year Of The Snake

Celebrating Chinese New Year at Old Shenfield Place was a wonderful experience— from creating vibrant decorations to savoring a delicious Chinese meal. The fortune cookies were definitely a highlight, bringing smiles to everyone!