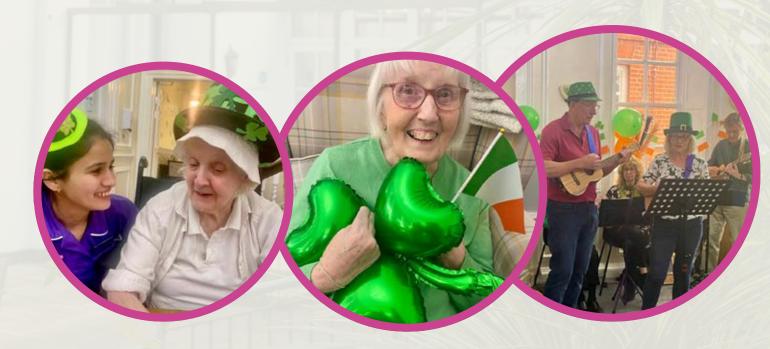

## Celebrations

Celebrating St.Patrick Day in Old Shenfield Place Care Home... with musical entertainment from a local Ukulele Band.